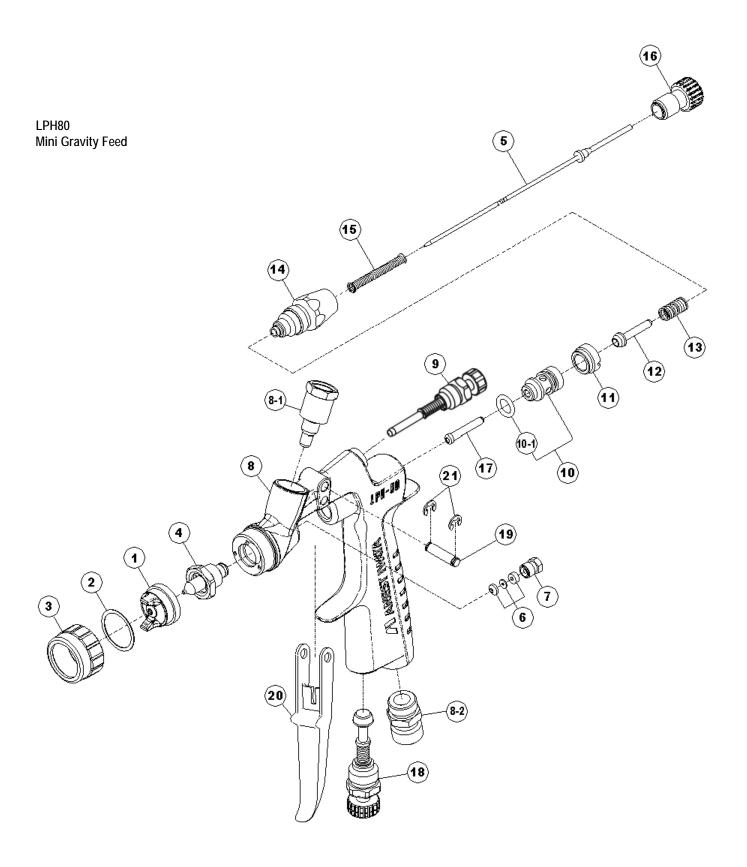

**Manual Spray Guns** 

LPH80 Mini Gravity Feed

| Ref #    | Part #               | Description                                | Remarks                  |
|----------|----------------------|--------------------------------------------|--------------------------|
|          |                      |                                            |                          |
| 1        | 93557600             | AIR CAP                                    | 042G/062G/082G/102G/122G |
| 1        | 93662600             | AIR CAP "LPH80-E4"                         | 104G/124G                |
| 2        | 93558600             | AIR CAP GASKET                             |                          |
| 3        | 93559600             | COVER RING                                 |                          |
| 4        | 93570600             | FLUID NOZZLE 0.4                           | MARKED AS L50/04         |
| 4        | 93568600             | FLUID NOZZLE 0.6                           | MARKED AS L50/06         |
| 4        | 93761530             | FLUID NOZZLE 0.8                           | MARKED AS L80/08         |
| 4        | 93560600             | FLUID NOZZLE 1.0                           | MARKED AS L50/10         |
| 4        | 93760530             | FLUID NOZZLE 1.2                           | MARKED AS L80/12         |
| 5        | 93891600             | FLUID NEEDLE 0.4                           | MARKED AS I              |
| 5        | 93890600             | FLUID NEEDLE 0.6/0.8                       | MARKED AS II             |
| 5        | 93886600             | FLUID NEEDLE 1.0/1.2                       | MARKED AS III            |
| 6        | 93940890             | NEEDLE PACKING SET                         | SET WITH No.7            |
| 7        | N/A                  | NEEDLE PACKING SEAT                        |                          |
| 8        | N/A                  | GUN BODY                                   |                          |
| 8-1      | 93753530             | FLUID NIPPLE                               | 1/8" BSP FEMALE          |
| 8-2      | 93660300             | AIR NIPPLE                                 | 1/4"                     |
| 9        | 93748530             | PATTERN ADJUST SET                         |                          |
| 10       | 93912880             | AIR VALVE SEAT SET                         |                          |
| 10-1     | 96638005             | O RING                                     |                          |
| 11       | 93011880             | AIR VALVE                                  |                          |
| 12       | 93013880             | AIR VALVE CRRING                           |                          |
| 13<br>14 | 93012880<br>93936880 | AIR VALVE SPRING<br>FLUID ADJUST GUIDE SET |                          |
| 14<br>15 | 93936880             | FLUID NEEDLE SPRING                        |                          |
| 16       | 93754530             | FLUID ADJUST KNOB                          |                          |
| 17       | 93754530             | AIR VALVE SHAFT                            |                          |
| 18       | 93845531             | AIR ADJUST SET                             |                          |
| 19       | 93167890             | TRIGGER STUD                               |                          |
| 20       | 93162890             | TRIGGER                                    |                          |
| 21       | 93912030             | STOPPER                                    | 2PCS/PACK                |
| 21       | 93538600             | GUN WRENCH                                 | ZI GO/I NGK              |
|          | 2860                 | REPAIR SERVICE KIT                         | 6, 7, 10-1, 21           |
|          | 2950                 | MK5 MAINTENANCE KIT                        | 0, 7, 10 1, 21           |
|          | 2981                 | TEST CAP GAUGE SET                         | 042G/062G/082G/102G/122G |
|          | 2982                 | TEST CAP GAUGE SET "LPH80-E4"              |                          |
|          |                      |                                            |                          |